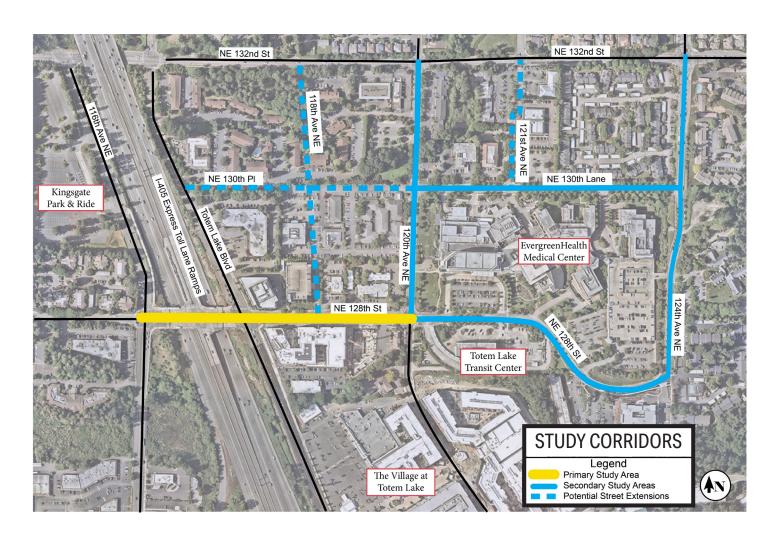

## NE 128th Street Multimodal Corridor Study

The City of Kirkland would like your input to understand the transportation issues and needs of the area in order to create an appealing and safe place for people walking, bicycling, driving and taking transit.